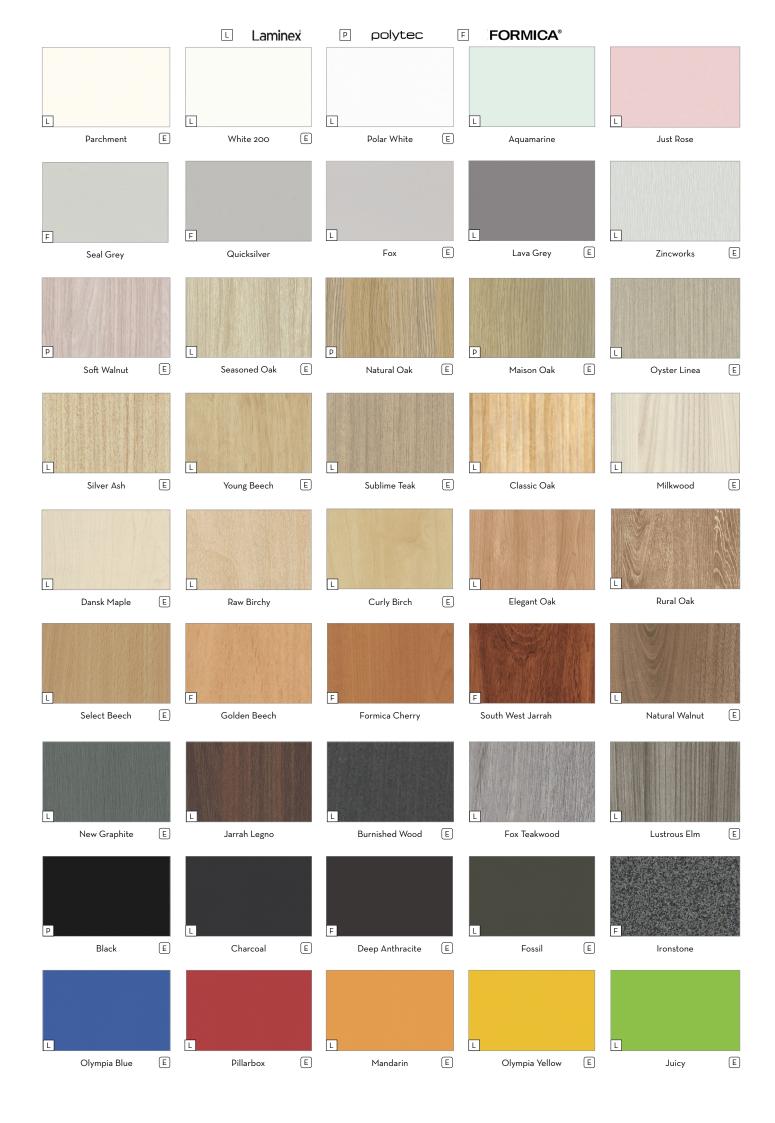

Our commercial range comes in a variety of colours, thicknesses and sheet sizes specifically designed for commercial application. Our range of colours are available in MELAMINE making it easy for you to choose the design features you are looking for.

- Laminex
- polytec
- F FORMICA®

Version 4

- 18mm / 25mm Standard Particleboard
- MDF Board avaliable on request P.O.A
- Custom Colour & Colour Combinations can be specified PO.A (Please refer to our sales repesentative for more information)

(E) = EO Standard Particleboard